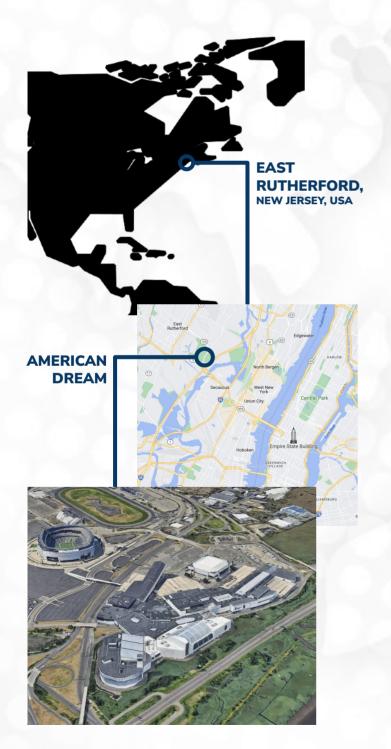

# **ABOUT THE AREA**

The New York City metropolitan area, located on the northeastern coast of the United States, boasts a captivating history dating back centuries. As a major trade center, it has become an iconic metropolis. The city itself offers a myriad of landmarks, including the Statue of Liberty, Central Park, and Times Square. Its diverse culinary scene is renowned for its international flavors. Visitors can indulge in the area's cultural festivals, museums, and nearby natural wonders, making it an enticing destination for any traveler.

# **SOCIAL MEDIA GUIDELINES**

**Y** Competition name: WFFA Pulse New York City 2023

**Service School** Venue: **American Dream** 

Website: www.thewffa.org/event/pulsenewyorkcity2023/

Live Stream: www.twitch.tv/thewffa