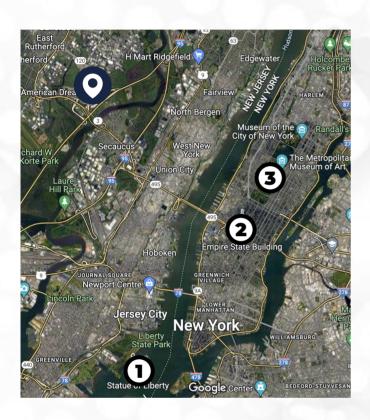

# **ABOUT THE AREA**

The New York City metropolitan area, located on the northeastern coast of the United States, boasts a captivating history dating back centuries. As a major trade center, it has become an iconic metropolis. The city itself offers a myriad of landmarks, including the Statue of Liberty, Central Park, and Times Square. Its diverse culinary scene is renowned for its international flavors. Visitors can indulge in the area's cultural festivals, museums, and nearby natural wonders, making it an enticing destination for any traveler.

#### **Statue of Liberty**

A beacon of freedom, welcoming all visitors to the USA with grace and historic significance

#### **Empire State Bldg.**

An iconic symbol of the city, piercing the skyline with majestic grandeur

#### **Central Park**

A sprawling urban sanctuary, adorned with scenic beauty and recreational treasures