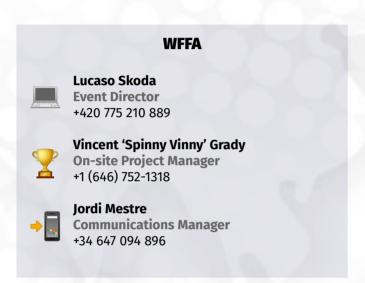

the rules
- The winners and runners-up in both the male and female brackets will earn themselves a spot at the World Freestyle Football Championship Finals in Nairobi

#### **CRITERIA**

The judges evaluate battles according to five criteria: **Difficulty, Originality, Control, Execution** and **All-round** 

- Difficulty: difficult moves, flow, execution, dynamics
- Originality: original composition of tricks, unique execution of moves, use of new, unusual or unexpected tricks
- Control: general control of the ball on stage
- **Execution**: cleanness, flow, style, dynamics, musicality and attitude
- **All-round**: general ability to perform all parts of sport the best way possible

CLICK HERE TO DOWNLOAD THE **OFFICIAL RULES**OF THE SPORT OF FREESTYLE FOOTBALL



# **USEFUL RESOURCES**







#### THE TOURNIFY APP

During this event, the WFFA will be using **Tournify**, an easy and intuitive App to follow all schedules and results. The event information will be online on **August 25th at 11:59pm EST**, once the competition draw is done.

Download Tournify for iPhone or Android using the links below and type **Pulse New York City 2023** in the search bar:





**10** WFFA



©2023 **The World Freestyle Football Association**. All rights reserved <u>www.thewffa.org</u>