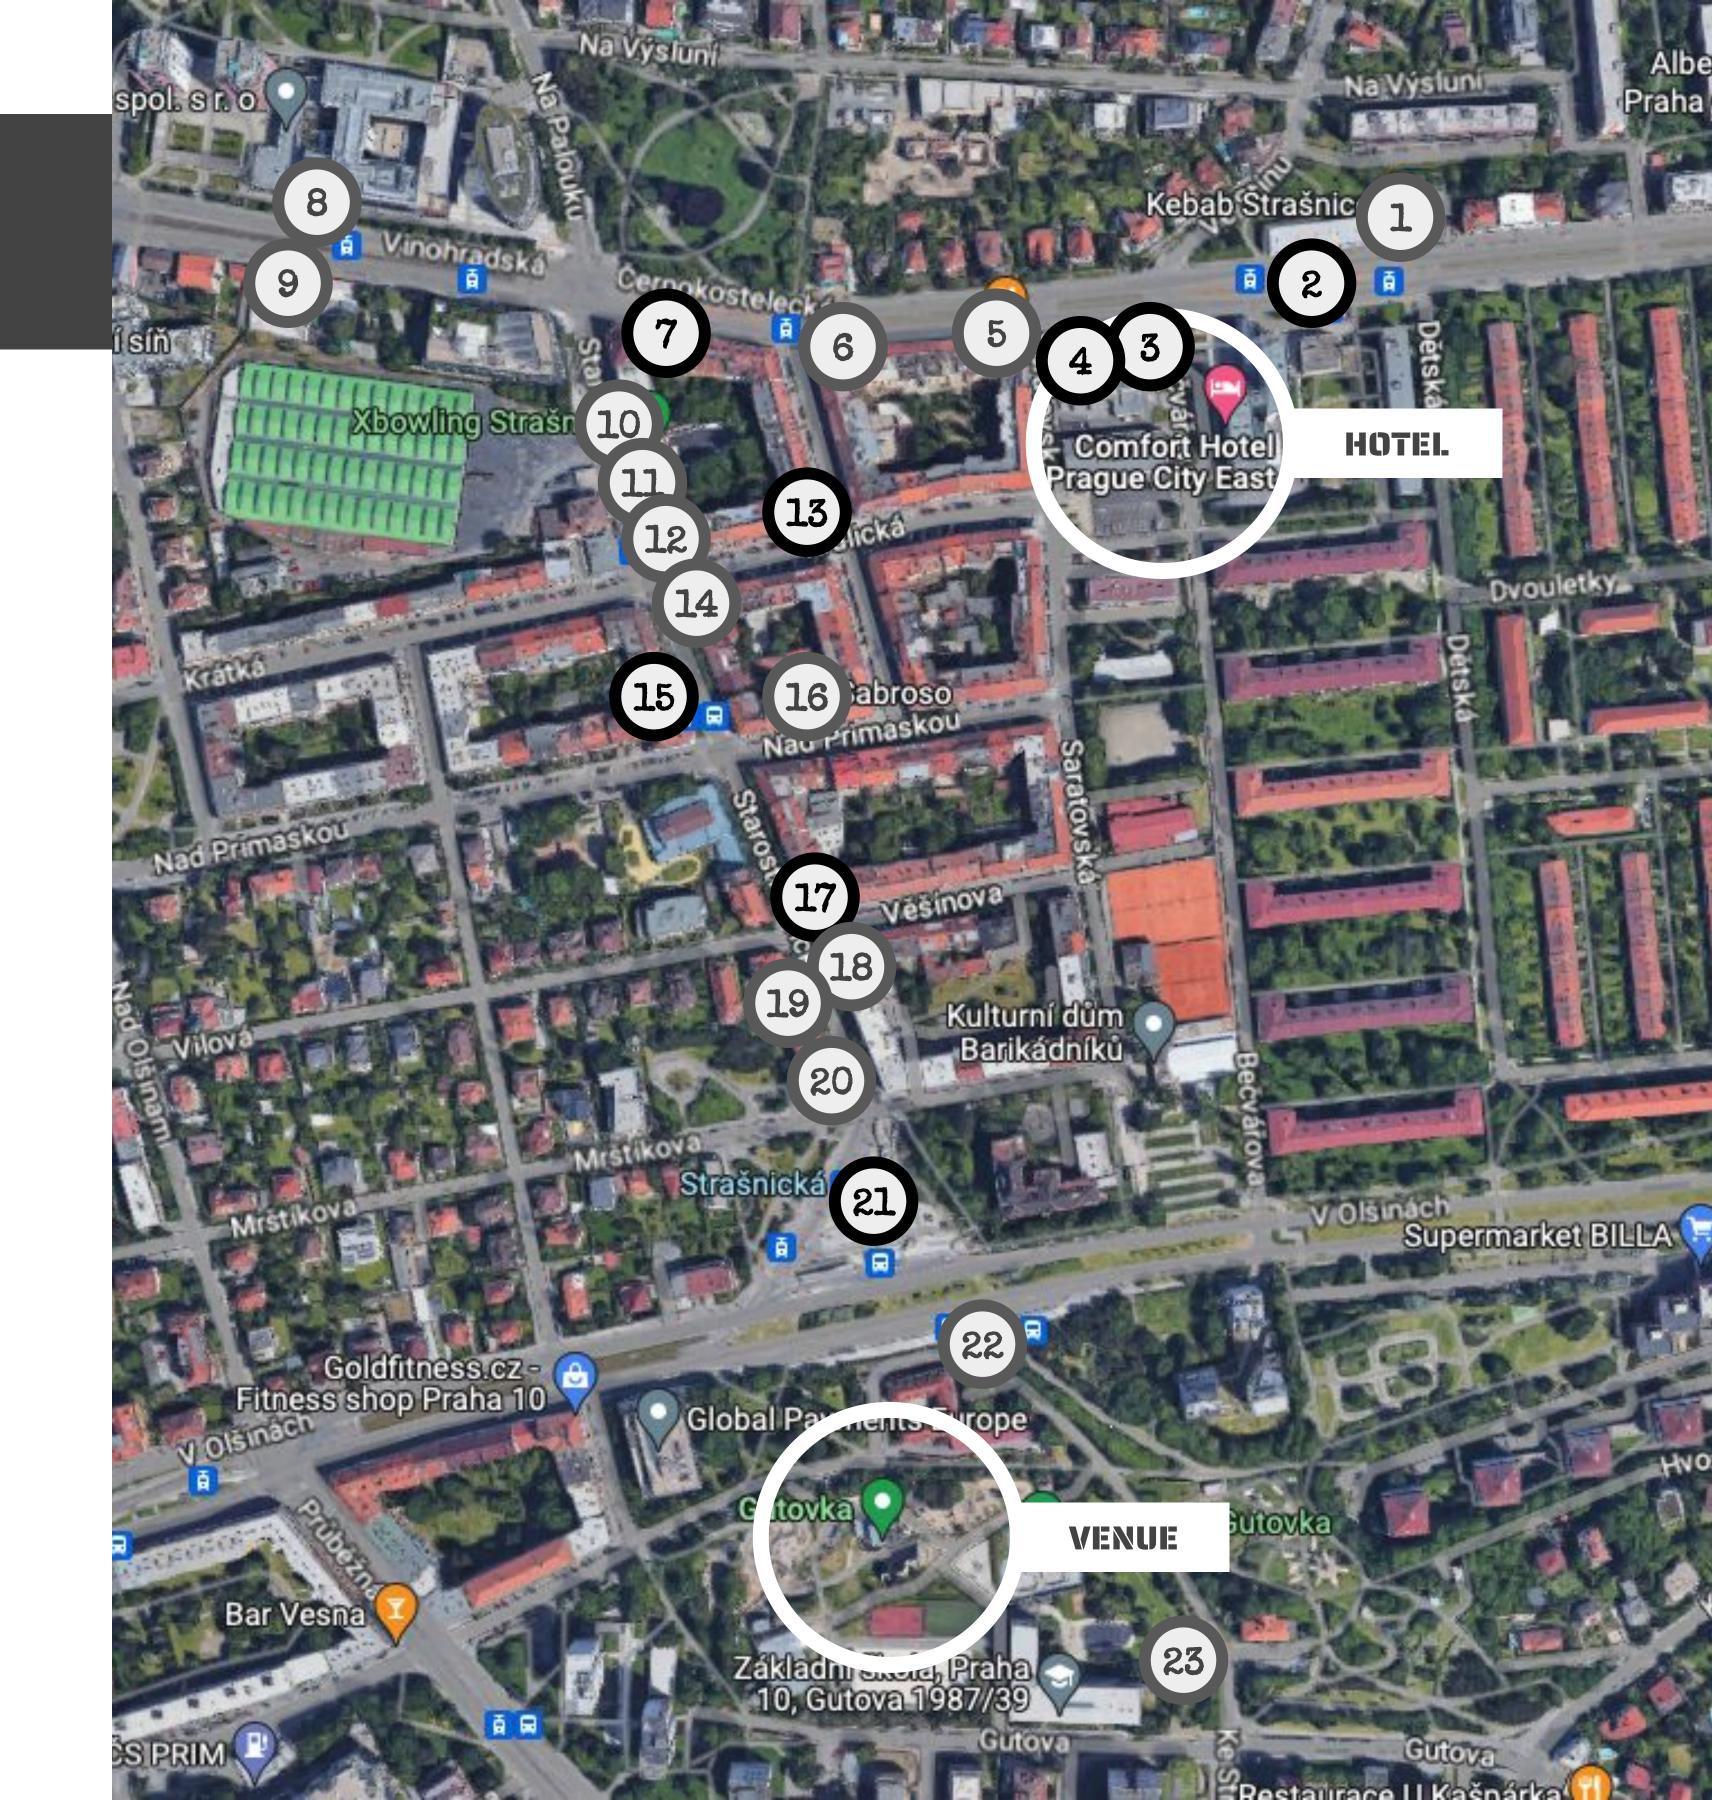

## SUPER BALL 2023

Location and surroundings

- 1 · Kebab House restaurant (open from 10h to 22h)
- 2 · Tram station Solidarita
- 3 · Post office (open from 8h to 19h)
- 4 · ATM ČSOB
- 5 · U Sudu restaurant & pub (open from 11h to 23h)
- 6 · Newsagent & Tobacco store (open from 5h to 16h)
- 7 · MiniMarket (open from 7:30h to 23h)
- 8 · Penny Market (open from 7h to 21h)
- 9 · Pizza stand (open from 18h to 5h)
- 10 · Bowling (open from 13h to 23h)
- 11 · Drug store (open from 8h to 18h)
- 12 · Gurman Grill restaurant (open from 11h to 23h)
- 13 · MiniMarket (open from 7h to 22h)
- 14 · U Slámu restaurant & pub (open from 11h to 23h)
- 15 · ATM Česká Sporitelna/Erste
- 16 · Sabroso Mexican restaurant (open from 11 to 23h)
- 17 · Dr Max Pharmacy (open from 8h to 17h)
- 18 · Kávovy Magnát coffee (open from 7h to 20h)
- **19 · Bakery** (open from 6:30h to 18h)
- 20 · Miss You Asian bistro (open from 11h to 21h)
- 21 · Metro station Strašnická
- 22 · Strašnická Sushi bar (underground, open from 11h to 21h)
- 23 · Leaf Vegan bistro (open from 17:30h to 22h)